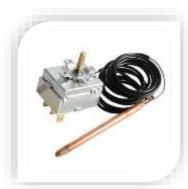

### Sensors and process control instrumentation

- ✓ Transducer
- ✓ Power supplies
   ✓ Temperature, pressure, flow, level, vibration transducers, dust monitor, limit switch, thermocouples and Pt100
- ✓ Noise level
- ✓ Speed monitor
- ✓ Dynamo
- ✓ Gas analyzer✓ Kiln and Cooler Caméras fo
- ✓ Scanner