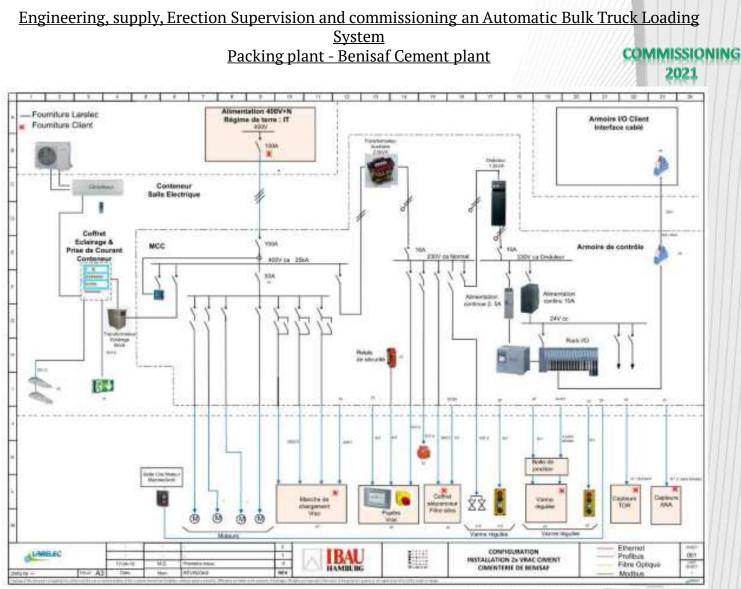

missioning an Automatic Bulk Truck Loading System Packing plant - Benisaf Cement plant MISE EN SERICE 2021 As part of this modernization, our services include: - Supply of a Low Voltage Switchboards SIVACON - Supply of an Auxilliary Control Center/marshalling panel equipped with S7-1500 PLC and

- Siemens ET200SP I/O system
- Supply of control system
- Supply of two bulk loading boxes equipped with TP1500 HMI and WINOXL-MU Weighing indicators
- Supply of a prefabricated electrical substation
- Supply of two UPS 10kVA/Backup 30 min
- Set of Junction boxes
- Set of local control boxes
- Set of Cables
- Set of Cable trays
- Earthing
- Electrotechnical sudies
- Automation programming
- Erection supervision, Test and commissioning









## IBAU Germany - Algeria Benisaf Cement Plant - 2020









Oyak Cement Plant Kribiclay Cameroun



### As part of this project, our services include:

- Basic Electrical Engineering:
  - Drawings list
  - Consumers list
  - ML/LV Single Line Diagram
  - Auxiliary distribution single line diagram
  - Technical specifications for all electrical and automation equipmen
  - Typical Diagram for MV / LV / Control Command equipment
  - Erection Standards
- Detail electrical engineering:
  - MV Network selectivity sudies
  - MV/LV Power Balance
  - Caneco MV/LV calculation note
  - Lighting and Earthing calculation note
  - Earthing, civil works and foundation earth.
  - Fire detection System
  - Instrumentation, Cable trays, Ventilation and Air conditioning
  - Equipment location in substations
  - Inside and ouside lighting location
  - Electric