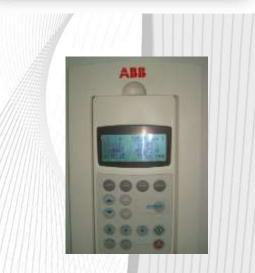

OF HAMMA BOUZIANE. (S.C.H.B) Algeria: 2012

Replacing of MCC panel for Raw Mill 2

Integration of MCC intelligent modules in the PLC system control commande of RM2

- □ Electrical engineering for MCC panel
- □ Automation engineering and programming in existing PLC system
- Dismantling of existing control panels 12BT4.1 and 12BT4.2
- Dismantling of existing power and control cables
- □ Supply and installation of new equipment's
- □ Installation of power cables, control and communication cables
- □ Supply of spare parts
- □ Test and commissioning of electrical and automation equipment's
- □ Packing and delivery FOB of materials













#### SCIZ – CEMENT FACTORY OF ZAHANA Algeria: 2012

Supply, installation and commissioning of variable speed drive ABB 1200 KW for kiln primary fan















LAFARGE ALGERIE Cement Packing Terminal El-Kroub Algérie: 2013



Electrical and automation equipments Phase 1 - Rehabilitation works to improve production and security of cement packing terminal





| Item | Désignation                                                               |  |
|------|---------------------------------------------------------------------------|--|
|      | Phase I - Price for maintaining the reliability of the terminal           |  |
| 1    | High voltage power cable                                                  |  |
| 2    | Haver Electrical panel - rehabilitation                                   |  |
| 3    | Compressors - supplies two soft starter cabinets                          |  |
| 4    | Replacement of the power cables for the 2 local boxe