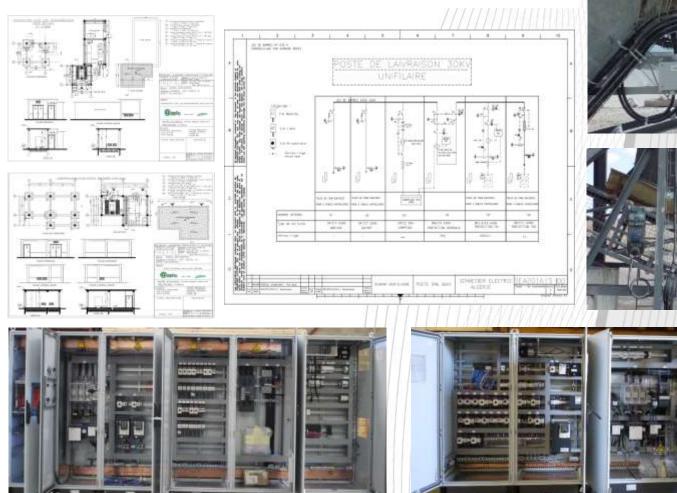

# Engineering

- ✓ Audits
- Preliminary engineering
- ✓ Detailed engineering
- ✓ Expertise, analyze, optimization
- ✓ Selectivity study
- ✓ Typical electrical drawings
- ✓ Single line diagram
- ✓ Consumers list
- ✓ Sensors list
- ✓ Installation engineering
- ✓ Equipment's implantation
- ✓ Cable tray routing engineering
- ✓ …

# **Equipements supplies**

- ✓ High voltage equipment's
- ✓ Medium voltage équipements
- ✓ HT /MT Transformers
- ✓ Motors
- ✓ MT/BT Capacitor bank
- ✓ MCC panels
- ✓ Low voltage distribution panels
- ✓ UPS and Battery Charger
- ✓ Variable speed drives panels
- ✓ Soft starter panels
- ✓ Lighting panels
- ✓ Power cables
- ✓ Control cables
- ✓ Earthing and Lightening system
- ✓ Fire alarm system
- ✓ Telephone system
- ✓ Intercommunication system
- ✓ VCS, Junction box
- ✓ Power socket
- ✓ ...