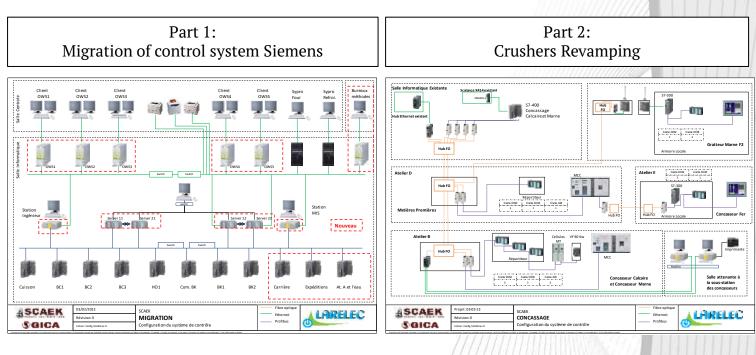

control, instrumentation and communication cables
- ✓ Cable trays and earthing system
- ✓ Control desk furnitures for the three local control rooms
- ✓ Migration of control system PCS7-V6.1 and CEMAT to the version PCS7-V8
- ✓ Supply of different variable speed drives panels and motors
- ✓ Spare parts for commissioning and 2 years operation
- ✓ Packing and delivery to FOB
- ✓ Dismantling of all electrical equipment's, cables sensors and auxiliary cables
- ✓ Supervision of electrical installation equipment's above listed
- ✓ Commissioning of new equipment's in collaboration with cement factory technical staff
- ✓ Training for electrical, automation staff.

COMMISSIONING 2015

SCAEK-CS-1/2



# SCAEK – CEMENT FACTORY OF Ain El Kebira Algeria: 2013 & 2014



# Ain El Kebira Algeria - SCAEK



| Part 2:<br>Packing Revamping | Part 3:<br>Revamping Workshops: A and Water |  |  |
|------------------------------|---------------------------------------------|--|--|
|                              |                                             |  |  |
| Sale informatique Existante  | Salle Informatique Existante                |  |  |
|                              | Ateliar A IGGI (stature A)                  |  |  |







#### SCIS – CEMENT FACTORY OF SAIDA Algeria: 2013 & 2014



**SAIDA** 

# Revamping of control commande system General Architecture



- ✓ Electrical and Automation engineering and Programming
- ✓ Supply of complete set of automation materials, including:
  - Servers et switches
  - · Operator and engineering stations
  - Screens 23" and modules for remote screens