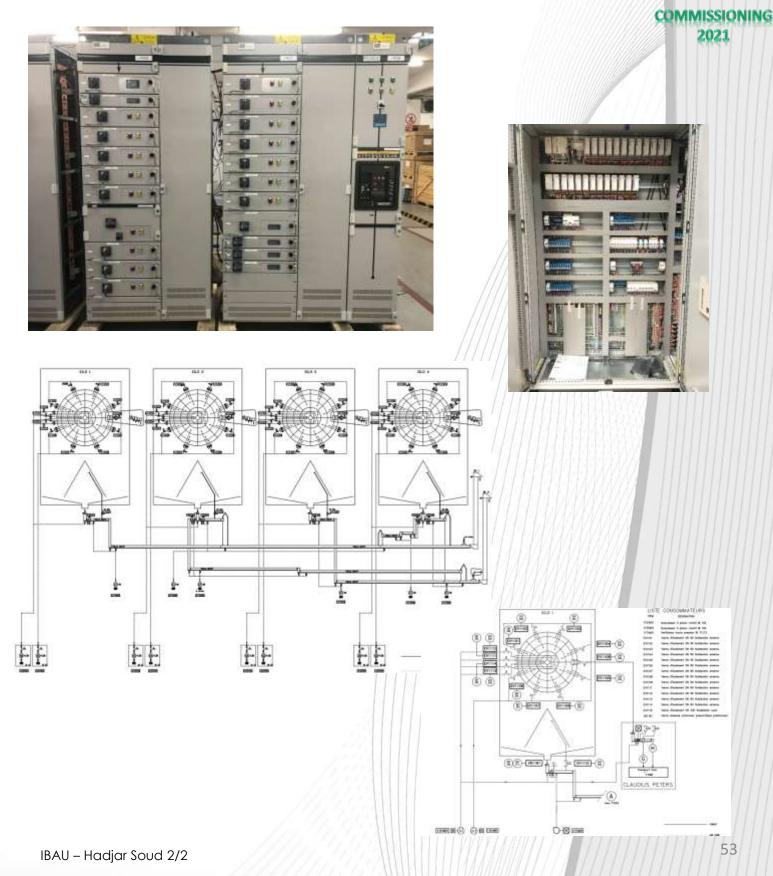

o Low Voltage Switchboards SIVACON
- Supply of two Auxilliary Control Center/marshalling panel equipped with PM866 PLCs and ABB S800 I/O system
- Supply of two ABB control system
- Supply of four bagging control boxes equipped with PP886 PLC
- Supply of one communication network box in control room
- Supply of two UPS 10kVA/Backup 30 min
- Set of Junction boxes
- Set of local control boxes
- Set of Cables
- Set of Cable trays
- Earthing
- Electrotechnical studies
- Programming
- Erection supervision, Test and commissioning







## IBAU Allemagne - Algérie Usine de Hadjar Soud– 2020

### Engineering, Supply, Erection Supervision and Commissioning of a Fluidization System for Cement silos, Extraction and Cement Transport from Packing plant bag Circuits Line 1 & Line 2 - Hadjar Soud Plant







## IBAU Germany - Algeria Benisaf Cement Plant - 2020

Engineering, supply, Erection Supervision and commissioning an Automatic Bulk Truck Loading System Packing plant - Benisaf Cement plant MISE EN SERICE 2021 As part of this modernization, our services include: - Supply of a Low Voltage Switchboards SIVACON - Supply of an Auxilliary Control Center/marshalling panel equipped with S7-1500 PLC and

- Siemens ET200SP I/O system
- Supply of control system
- Supply of two bulk loading boxes equipped with TP1500 HMI and WINOXL-MU Weighing indicators
- Supply of a prefabricated electrical substation
- Supply of two UPS 10kVA/Backup 30 min
- Set of Junction boxes
- Set of local control boxes
- Set of Cables
- Set of Cable trays
- Earthing
- Electrotechnical sudies
- Automation programming
-