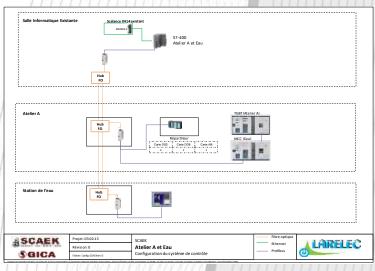

sensors and auxiliary cables
- ✓ Supervision of electrical installation equipment's above listed
- ✓ Commissioning of new equipment's in collaboration with cement factory technical staff
- ✓ Training for electrical, automation staff.

COMMISSIONING 2015

SCAEK-CS-1/2



# SCAEK – CEMENT FACTORY OF Ain El Kebira Algeria: 2013 & 2014



# Ain El Kebira Algeria - SCAEK



| Part 2:<br>Packing Revamping | Part 3:<br>Revamping Workshops: A and Water |  |  |
|------------------------------|---------------------------------------------|--|--|
|                              |                                             |  |  |
| Sale informatique Existante  | Salle Informatique Existante                |  |  |
|                              | Ateliar A IGGI (stature A)                  |  |  |







#### SCIS – CEMENT FACTORY OF SAIDA Algeria: 2013 & 2014



**SAIDA** 

# Revamping of control commande system General Architecture



- ✓ Electrical and Automation engineering and Programming
- ✓ Supply of complete set of automation materials, including:
  - Servers et switches
  - · Operator and engineering stations
  - Screens 23" and modules for remote screens
  - Printers
  - CPU's and Input/Output modules including the interface modules
- Cables and accessories
- ✓ Supply of 3 UPS, cables and accessories
- ✓ Supply of spare parts for 2 years operation
- ✓ Dismantling of old equipments in the control room
- ✓ Modifications in the existing control panels
- ✓ Installation of the new equipments
- ✓ Commissioning for entire cement production line
- ✓ Training for the cement factory st