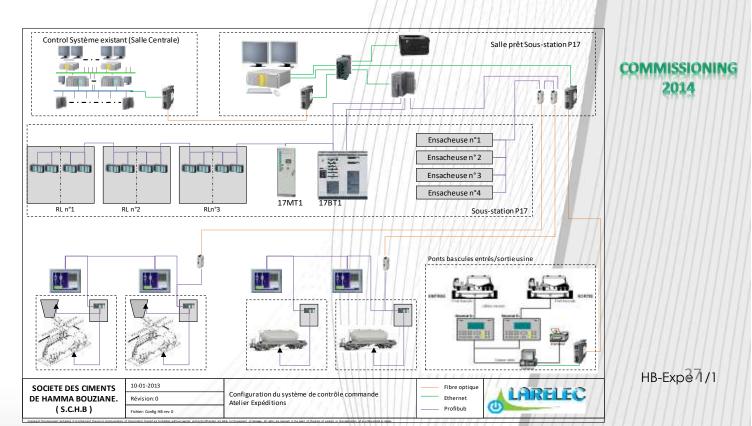

## **Installation & Commissioning**

Larelec company hired engineers and technicians with high qualified, with vast experience in industrial fields. This allow us to perform all kind of electrical and automation projects, erection and commissioning with a guarantee of success.

#### **Commissioning:**

- ✓ Wirring test/Cold test
- ✓ Power test/Hot test
- ✓ Test sequence
- ✓ FAT/Test reception
- ✓ Rapports