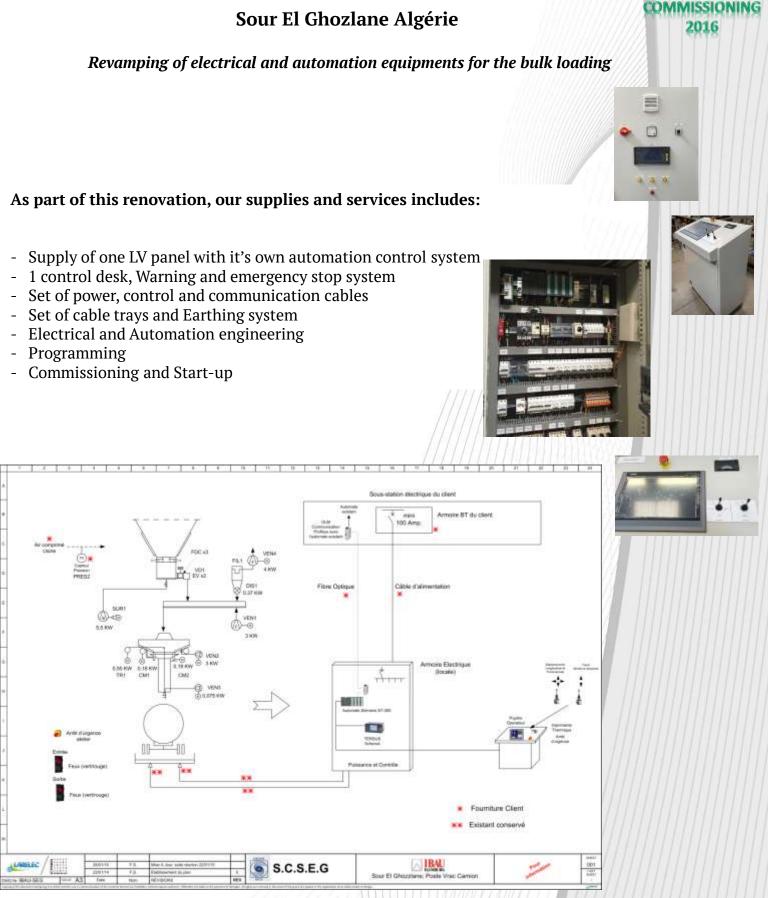

- Supply of LV electrical cabinets production line Primary / Secondary
- Supply of LV electrical cabinets production line Tertiaire
- Supervision assembly of electrical equipment
- Civil Engineering Construction: MV Main Station, Electrical Substation and Transformer rooms for Primary / Secondary Line and Tertiary Electrical Substation
- Installation of all MV / LV equipments, Transformers 1250kVA and 800kVA
- Installation of Siemens control commande system
- Supply and installation of instrumentation sensors
- Supply and installation of power, control and communication cables
- Supply and installation of cable trays and accessories
- Supply and installation of new earthing system
- Commissioning and Start-up





## IBAU Germany SCSEG-Cement factory of Sour el Ghiozlane Algeria: 2015







## ThyseenKrupp/Polysius Cement factory of Ain Kebifa Algeria: 2016





New Cement factory of Kebifa Algérie Installation of electrical equipments for main substation PO

### Our supplies and services includes:

- Installation supervision of all electrical equipment's
- Installation of MT and LV equipment's, digital and analogue PLC, LV distribution panels, UPS and Lightings
- Installation of MT/LV distribution transformers
- Installation of power generator group
- Installation of control command desk in local control room
- Set of cables
- Set of cable trays
- Earthing system
- Commissioning and Start-up













**TKIS LGH - 1/1** 



IBAU Germany S.C.I.S- Cement factory of Saida Algeria: 2017



## **Cement Silos SAIDA**

COMMISSIONING 2018

Renovation of electrical and automat