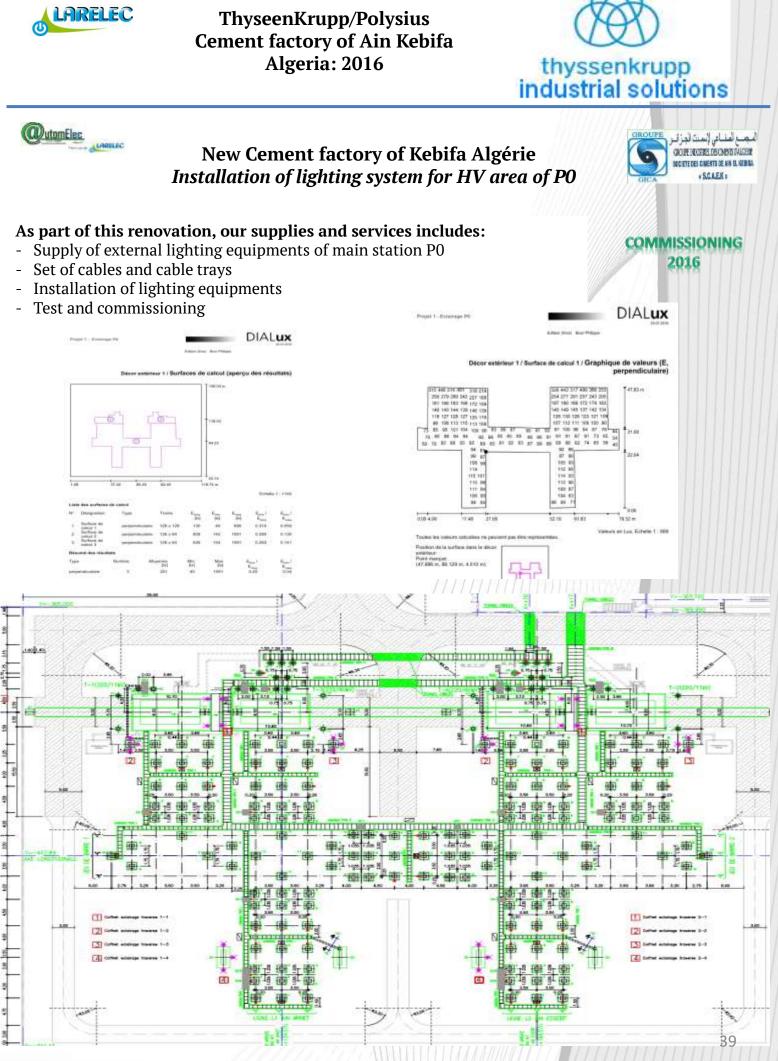

accessories
- Supply and installation of new earthing system
- Commissioning and Start-up





## IBAU Germany SCSEG-Cement factory of Sour el Ghiozlane Algeria: 2015







## ThyseenKrupp/Polysius Cement factory of Ain Kebifa Algeria: 2016





New Cement factory of Kebifa Algérie Installation of electrical equipments for main substation PO

### Our supplies and services includes:

- Installation supervision of all electrical equipment's
- Installation of MT and LV equipment's, digital and analogue PLC, LV distribution panels, UPS and Lightings
- Installation of MT/LV distribution transformers
- Installation of power generator group
- Installation of control command desk in local control room
- Set of cables
- Set of cable trays
- Earthing system
- Commissioning and Start-up













**TKIS LGH - 1/1** 



IBAU Germany S.C.I.S- Cement factory of Saida Algeria: 2017



## **Cement Silos SAIDA**

COMMISSIONING 2018

Renovation of electrical and automation equipment's for cement silo extraction and weighing bulk system

### Our supplies and services includes:

- Supply of one LV panels including the automation materials
- 2 control desk including the operator station
- Warning and emergency stop equipments
- Set of power, control and communication cables
- Lot of cable trays and earthing system
- Electrical and Automation engineerings
- Programming
- Commissioning and Start-Up





40

121



IBAU Germany Cement factory of Hadjar Soud Algeria: 2016





**IBAU-GADJAR SOUD- 1/1** 



### **FCB/ASEC** Automation New Cement factory TULA 2 Mexico





New Cement Factory TUL