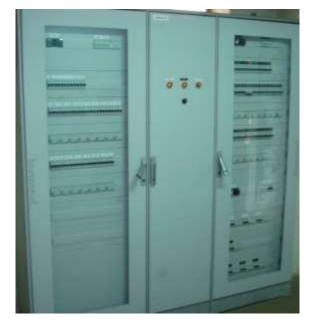

# **Equipements supplies**

- ✓ High voltage equipment's
- ✓ Medium voltage équipements
- ✓ HT /MT Transformers
- ✓ Motors
- ✓ MT/BT Capacitor bank
- ✓ MCC panels
- ✓ Low voltage distribution panels
- ✓ UPS and Battery Charger
- ✓ Variable speed drives panels
- ✓ Soft starter panels
- ✓ Lighting panels
- ✓ Power cables
- ✓ Control cables
- ✓ Earthing and Lightening system
- ✓ Fire alarm system
- ✓ Telephone system
- ✓ Intercommunication system
- ✓ VCS, Junction box
- ✓ Power socket
- ✓ ...