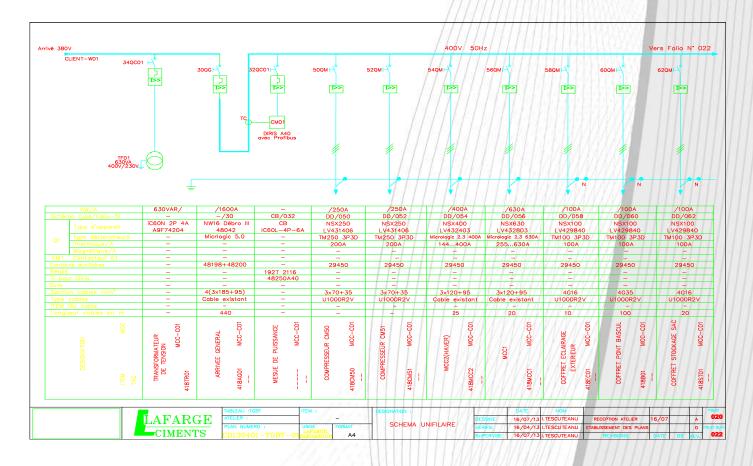

# Engineering

- ✓ Audits
- Preliminary engineering
- ✓ Detailed engineering
- ✓ Expertise, analyze, optimization
- ✓ Selectivity study
- ✓ Typical electrical drawings
- ✓ Single line diagram
- ✓ Consumers list
- ✓ Sensors list
- ✓ Installation engineering
- ✓ Equipment's implantation
- ✓ Cable tray routing engineering
- ✓ …