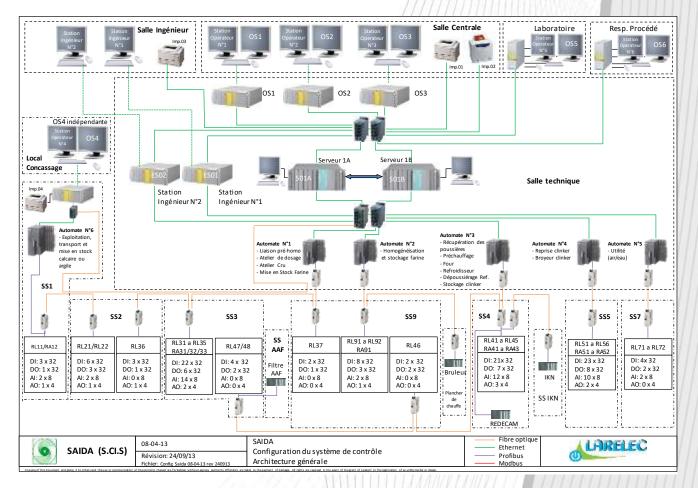

# Automatisation

- Expertise, Audit, Optimization
- Flow sheet
- Standards of programming
- Systems configuration
- Function analysis
- Realization of synoptics
- Programming
- Networks design and implementation of network links
- Programs simulation
- Training

#### Automation equipment's:

- ✓ SIEMENS, S5, S7 et CEMAT
- ✓ MODICON et SCHNEIDER
- ✓ ABB Automation
- ✓ ALLEN BRADLEY
- ✓ GEFANUC
- ✓ FOXBORO
- ✓ ...