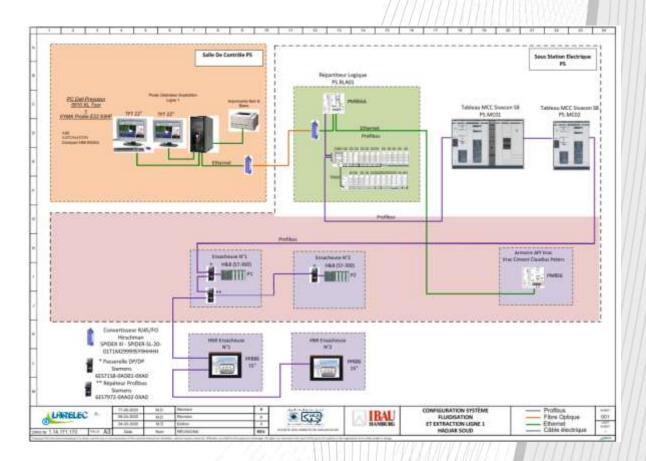

on Supervision and Commissioning of a Fluidization System for Cement silos, Extraction and Cement Transport from Packing plant bag Circuits Line 1 & Line 2 - Hadjar Soud Plant

#### As part of this modernization, our services include:

COMMISSIONING 2021

- Supply of two Low Voltage Switchboards SIVACON
- Supply of two Auxilliary Control Center/marshalling panel equipped with PM866 PLCs and ABB S800 I/O system
- Supply of two ABB control system
- Supply of four bagging control boxes equipped with PP886 PLC
- Supply of one communication network box in control room
- Supply of two UPS 10kVA/Backup 30 min
- Set of Junction boxes
- Set of local control boxes
- Set of Cables
- Set of Cable trays
- Earthing
- Electrotechnical studies
- Programming
- Erection supervision, Test and commissioning







## IBAU Allemagne - Algérie Usine de Hadjar Soud– 2020

### Engineering, Supply, Erection Supervision and Commissioning of a Fluidization System for Cement silos, Extraction and Cement Transport from Packing plant bag Circuits Line 1 & Line 2 - Hadjar Soud Plant







## IBAU Germany - Algeria Benisaf Cement Plant - 2020

Engineering, supply, Erection Supervision and commissioning an Automatic Bulk Truck Loading System Packing plant - Benisaf Cement plant MISE EN SERICE 2021 As part of this modernization, our services include: - Supply of a Low Voltage Switchboards SIVACON - Supply of an Auxilliary Control Center/marshalling panel equipped with S7-1500 PLC and

- Siemens ET200SP I/O system
- Supply of control system
- Supply of two bulk loading boxes equipped with TP1500 HMI and WIN