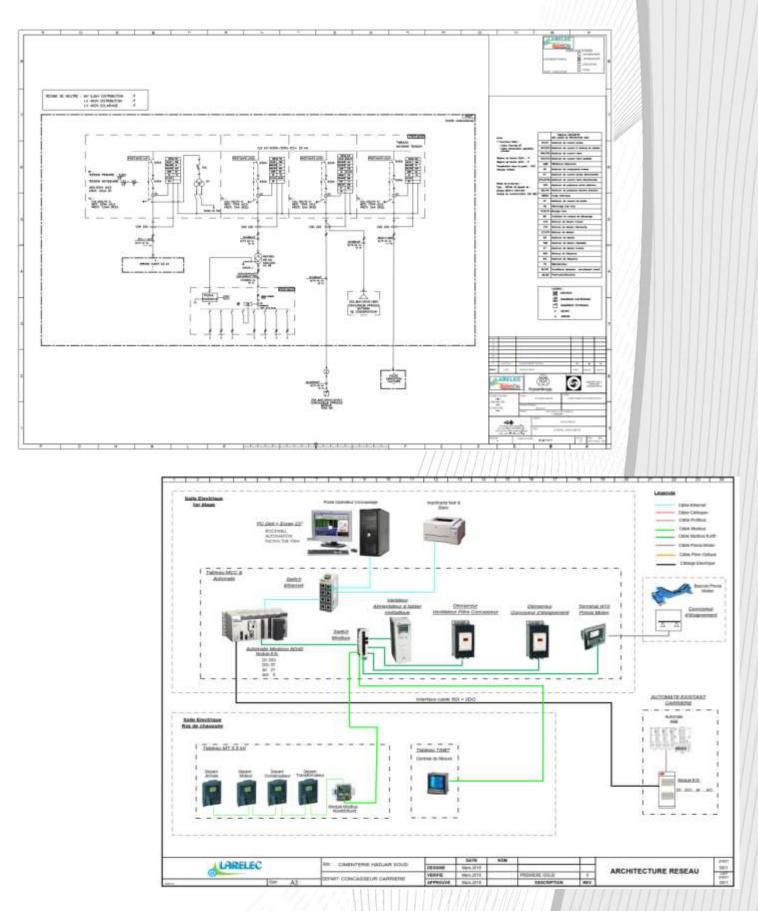

,
- Instrumentations, Cable routings, Ventilation and Air condition engineering's,

### Supplies:

- 4 cells MV
- 1 panel MCC type withdrawable
- 1 panel MCC type fixe (including VSD and Soft Starter)
- 1 panel level 2, including automation materials (, Network materials)
- 1 panel with auxiliary supplies with PLC Digital and Analogue cards
- 1 auxiliary transformer
- 14 box type VCS + 1 lot of Emergency Stop local boxes
- 1 level sensor
- 2 industrial air condition units
- 1 lot of local boxes and local junction boxes
- 1 lot of power, control, instrumentation and communication cables
- 1 lot of cable trays and accessories,
- 1 lot of spar parts
- Packing and Delivery FOB, Marseille











TKIS (France) S.A.S.

## Cement factory of Hadjar Soud – Primary Crusher 1000t/h Algerie- 2018







## Onigbolo Cement Factory SCB Lafarge, Supply of ABB Motor + Variable Speed drive 315 kW for ID Fan

#### **COMMISSIONNING IN 2018**

#### Our supplies includes: Services:

- Engineering for construction of panel
- Electrical engineering's (trouble shooting drawings, Cables List, Calculation cables by Caneco, I/O List...etc.)
- Automation programming,
- Supervision of installation,
- Commissioning and training

### Fournitures:

- 1 panel variable speed drive ACS 880
- 1 squirrel cage motor 315 kW
- 1 lot of instrumentation sensors and convertors
- 1 lot local control and junction boxes
- Packing and Delivery FCA Rouen













**COMMISSIONING IN** 

2019/2020

### **Cement Factory – SCB Lafarge**

Supply of LV Panels and Variable Speed Drives for Cement Mill - 2018

### Scope o