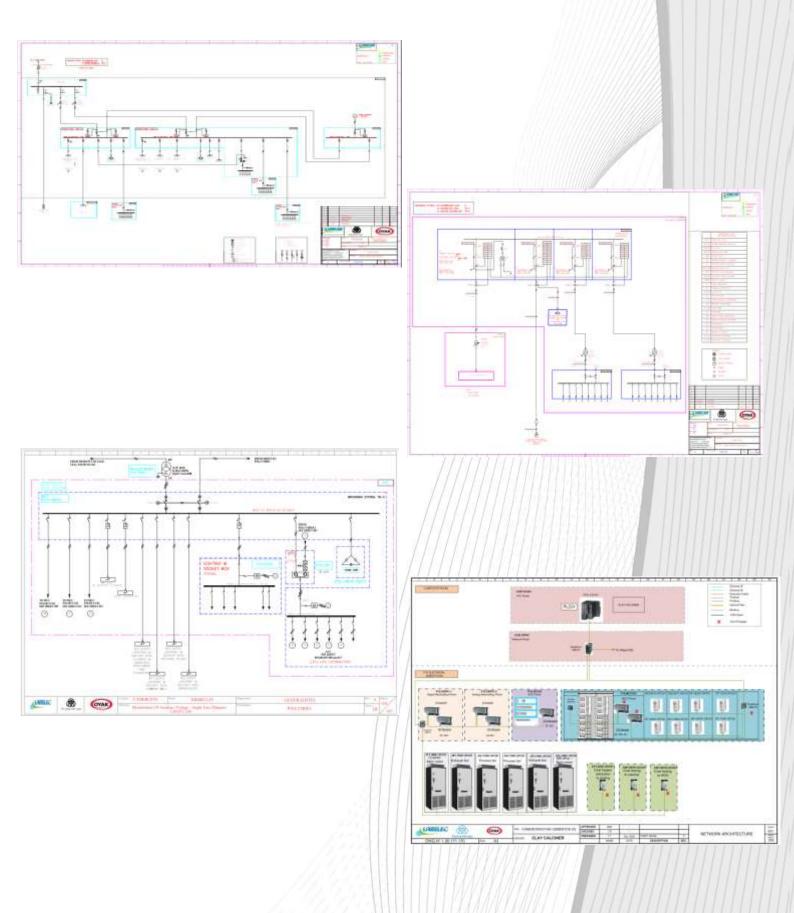

# Engineering

- ✓ Audits
- Preliminary engineering
- ✓ Detailed engineering
- ✓ Expertise, analyze, optimization
- ✓ Selectivity study
- ✓ Typical electrical drawings
- ✓ Single line diagram
- ✓ Consumers list
- ✓ Sensors list
- ✓ Installation engineering
- ✓ Equipment's implantation
- ✓ Cable tray routing engineering
- ✓ …