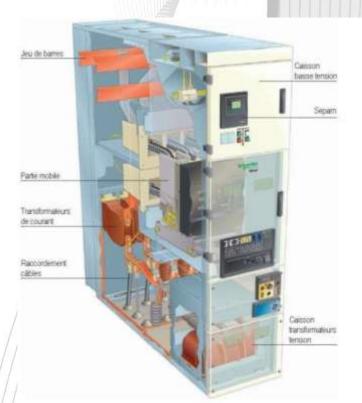

# **Equipements supplies**

- ✓ High voltage equipment's
- ✓ Medium voltage équipements
- ✓ HT /MT Transformers
- ✓ Motors
- ✓ MT/BT Capacitor bank
- ✓ MCC panels
- ✓ Low voltage distribution panels
- ✓ UPS and Battery Charger
- ✓ Variable speed drives panels
- ✓ Soft starter panels
- ✓ Lighting panels
- ✓ Power cables
- ✓ Control cables
- ✓ Earthing and Lightening system
- ✓ Fire alarm system
- ✓ Telephone system
- ✓ Intercommunication system
- ✓ VCS, Junction box
- ✓ Power socket
- ✓ ...