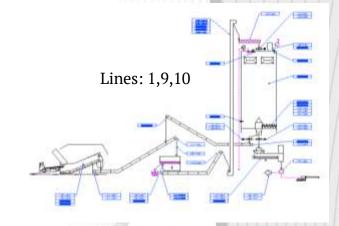

e speed drives and motors
- LV Equipments
- Automation materials
- Different equipments
- VCS boxes
- Cables and accessories
- Cable trays
- Lighting equipments
- Engineering and programming
- Supervision of installation
- Commissioning and Start-up













SA-AA- 1/1





# Revamping of control command system - cement line wet process





Fives FCB (France) Russie: 2012



#### Wood chip handling system Kiln's 1,9,10,5-6,7-8

#### Scope of work

- MCC panels
- ACC panels
- PLC panels
- UPS and Auxiliary transformers
- Instrumentations
- Local control boxes
- Control and power cables
- Electrical engineering
- Automation engineering

#### Architecture system x 4

- Line 1 PLC S7 315-2PM/DP
- Line 5,6,7 and 8 PLC S7 317-2PM/DP
- Line 9 PLC S7 315-2PM/DP
- Line 10
- PLC S7 315-2PM/DP







FC-MO-91/3



LAFARGE ALGERIE Cement factory LC Ogazz Algeria: 2011- 2012







The object of this Contract is the "turnkey project" realization of the electricity, instrumentation, automation system equipments. The project includes the supervision of different packages, installation of a 120m<sup>3</sup> limestone storage, a 2200m<sup>3</sup> premix storage, pneumatic transport up to grinding of gray cement, a 60 m<sup>3</sup> hopper, its extraction to two feeders, the new air slides lines leading to three air lifts (two existing and one new) then to a new line of air slide located at the top of the silos cement storage, And includes:

Object of contract it was the realization "turnkey project" of electrical equipments, instrumentations, automation and supervision of installation o