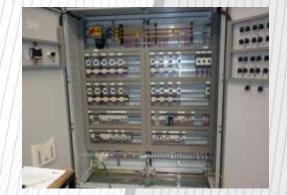

#### Instrumentations

- □ Process Instrumentation
- Temperature sensor
- Pression/Differential Pression
- Debit
- Electronic ear
- ...

#### □ Instrumentation for equipment's

- Speed sensors/Speed monitor
- Drift switches
- Safety equipment's for conveyors
- ...

- □ Gaz Analyzer cabinet,
- Dust emission analyzer
- Cooler / Kiln cameras
- Kiln scanner
- □ TV system
- □ ...