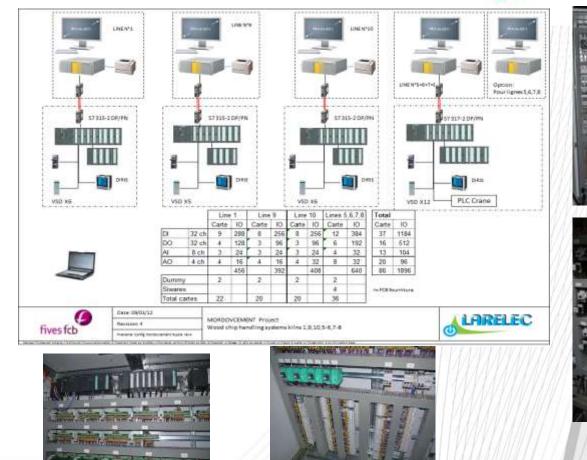

eed drives and motors
- LV Equipments
- Automation materials
- Different equipments
- VCS boxes
- Cables and accessories
- Cable trays
- Lighting equipments
- Engineering and programming
- Supervision of installation
- Commissioning and Start-up













SA-AA- 1/1





# Revamping of control command system - cement line wet process





Fives FCB (France) Russie: 2012



#### Wood chip handling system Kiln's 1,9,10,5-6,7-8

#### Scope of work

- MCC panels
- ACC panels
- PLC panels
- UPS and Auxiliary transformers
- Instrumentations
- Local control boxes
- Control and power cables
- Electrical engineering
- Automation engineering

#### Architecture system x 4

- Line 1 PLC S7 315-2PM/DP
- Line 5,6,7 and 8 PLC S7 317-2PM/DP
- Line 9 PLC S7 315-2PM/DP
- Line 10
- PLC S7 315-2PM/DP







FC-MO-91/3



LAFARGE ALGERIE Cement factory LC Ogazz Algeria: 2011- 2012







The object of this Contract is the "turnkey project" realization of the electricity, instrumentation, automation system equipments. The project includes the supervision of different packages, installation of a 120m<sup>3</sup> limestone storage, a 2200m<sup>3</sup> premix storage, pneumatic transport up to grinding of gray cement, a 60 m<sup>3</sup> hopper, its extraction to two feeders, the new air slides lines leading to three air lifts (two existing and one new) then to a new line of air slide located at the top of the silos cement storage, And includes:

Object of contract it was the realization "turnkey project" of electrical equipments, instrumentations, automation and supervision of installation of tw