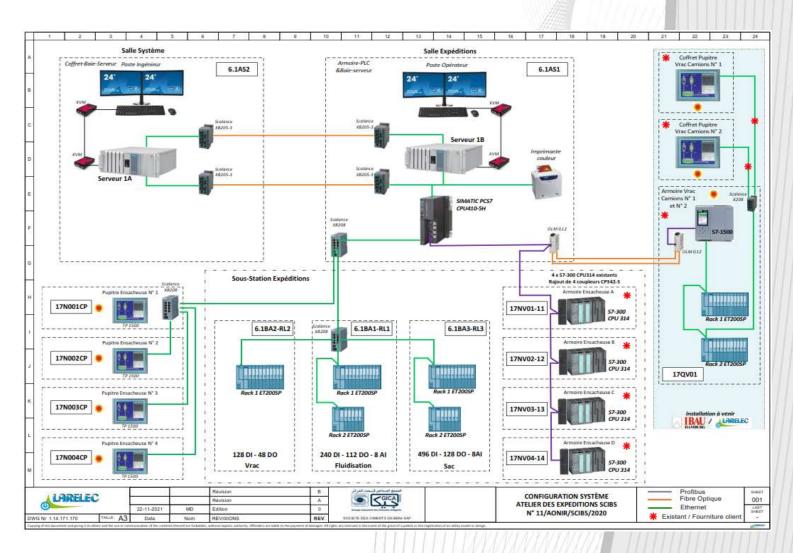

# Automatisation

- Expertise, Audit, Optimization
- Flow sheet
- Standards of programming
- Systems configuration
- Function analysis
- Realization of synoptics
- Programming
- Networks design and implementation of network links
- Programs simulation
- Training

#### Automation equipment's:

- ✓ SIEMENS, S5, S7 et CEMAT
- ✓ MODICON et SCHNEIDER
- ✓ ABB Automation
- ✓ ALLEN BRADLEY
- ✓ GEFANUC
- ✓ FOXBORO
- ✓ ...

# **Operator's Control Desk**