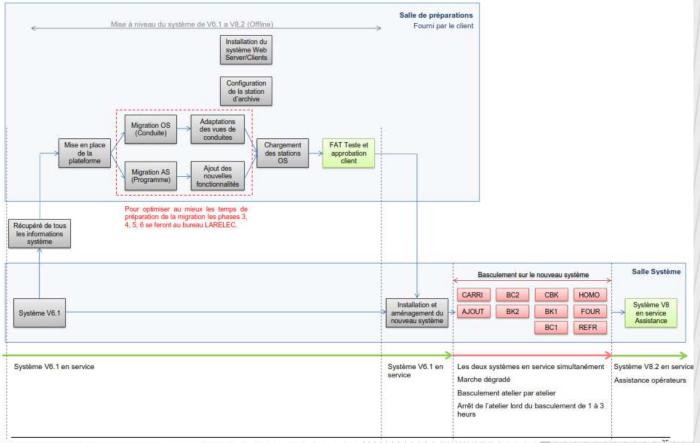

| – 398 equipment's   |
| $\checkmark$ | Cooler         | – 993 equipment's   |
| $\checkmark$ | Common Mills   | – 534 equipment's   |
| $\checkmark$ | Cement Mill 1  | – 348 equipment's   |
| $\checkmark$ | Cement Mill 2  | – 308 equipment's   |

- Supply and installation of antivirus software's
- Adding new 6 client stations for management follow-up
- FAT of the new automation platform, programs and supervision with client
- Migration and commissioning in cooperation with client automation and technical staff
- Supply of spare parts
- Packing and delivery F.O.B
- Trainings



S.C.H.B Cement Factory of Hamma Bouziane Algeria: 2017



## Control Commande system of Hamma Bouziane Upgrading of Control Command system and Software's update



#### 6.7. Diagramme mode opératoire : (Annexe 7)



44



## Thyssenkrupp Cement Factory of Zahana Algeria: 2017



TKIS (France) S.A.S.

COMMISSIONING IN

## Upgrading of clinker cooler

#### Our scope of supplies and services, includes:

Upgrading of electrical and automation system for clinker cooler. **Services:** 

- Electrical engineering for construction of LV distribution panels (LVDB/MCC)
- Electrical engineering for construction of control panels
- Electrical and automation detailed engineering for trouble shooting drawings
- Instrumentations engineering's
- Cable trays routing engineering
- Engineering for Ventilations and Air Condition
- Installation and Commissioning

#### Supplies:

- 1 MV cell (extension of existing MV cells)
- 1 LVDB/MCC panel
- 1 Variable speed drive panel
- 1 Level 2 panel including automation materials