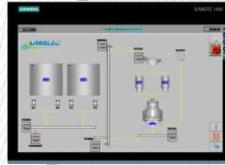

# Automatisation

- Expertise, Audit, Optimization
- Flow sheet
- Standards of programming
- Systems configuration
- Function analysis
- Realization of synoptics
- Programming
- Networks design and implementation of network links
- Programs simulation
- Training

#### Automation equipment's:

- ✓ SIEMENS, S5, S7 et CEMAT
- ✓ MODICON et SCHNEIDER
- ✓ ABB Automation
- ✓ ALLEN BRADLEY
- ✓ GEFANUC
- ✓ FOXBORO
- ✓ ...