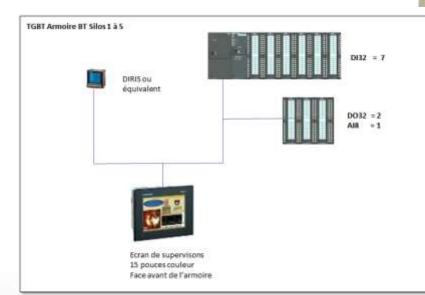

#### Automation equipment's:

- ✓ SIEMENS, S5, S7 et CEMAT
- ✓ MODICON et SCHNEIDER
- ✓ ABB Automation
- ✓ ALLEN BRADLEY
- ✓ GEFANUC
- ✓ FOXBORO
- ✓ ...