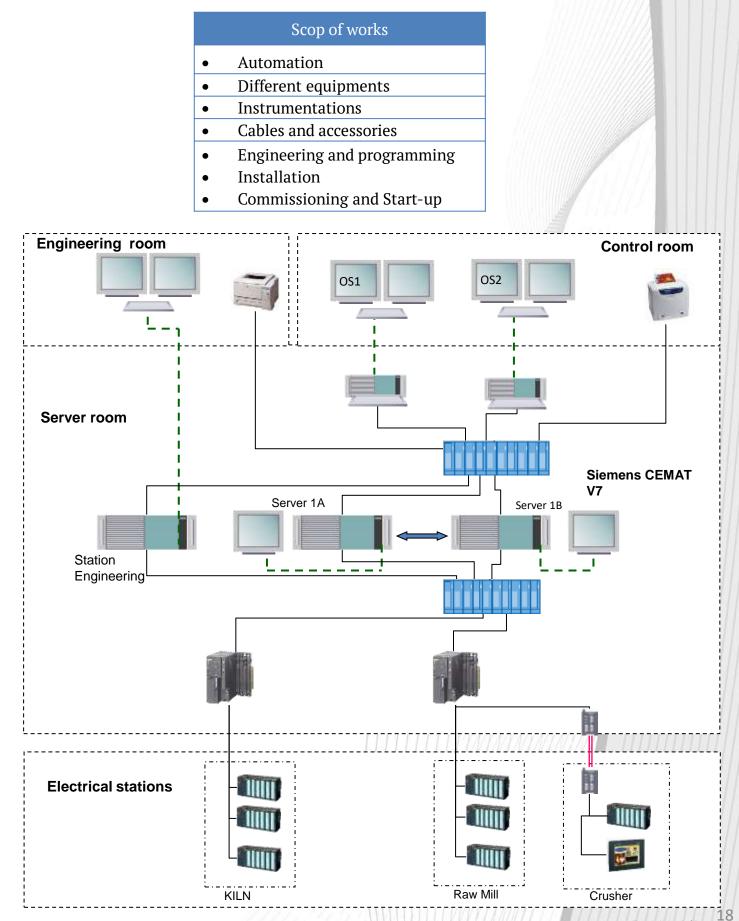

# Automatisation

- Expertise, Audit, Optimization
- Flow sheet
- Standards of programming
- Systems configuration
- Function analysis
- Realization of synoptics
- Programming
- Networks design and implementation of network links
- Programs simulation
- Training

#### Automation equipment's:

- ✓ SIEMENS, S5, S7 et CEMAT
- ✓ MODICON et SCHNEIDER
- ✓ ABB Automation
- ✓ ALLEN BRADLEY
- ✓ GEFANUC
- ✓ FOXBORO
- ✓ ...