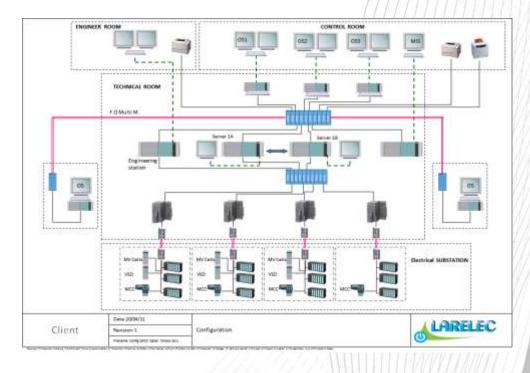

# Automatisation

- Expertise, Audit, Optimization
- Flow sheet
- Standards of programming
- Systems configuration
- Function analysis
- Realization of synoptics
- Programming
- Networks design and implementation of network links
- Programs simulation
- Training

#### Automation equipment's:

- ✓ SIEMENS, S5, S7 et CEMAT
- ✓ MODICON et SCHNEIDER
- ✓ ABB Automation
- ✓ ALLEN BRADLEY
- ✓ GEFANUC
- ✓ FOXBORO
- ✓ ...