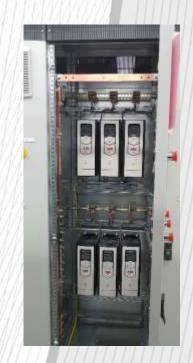

# **Equipements supplies**

- ✓ High voltage equipment's
- ✓ Medium voltage équipements
- ✓ HT /MT Transformers
- ✓ Motors
- ✓ MT/BT Capacitor bank
- ✓ MCC panels
- ✓ Low voltage distribution panels
- ✓ UPS and Battery Charger
- ✓ Variable speed drives panels
- ✓ Soft starter panels
- ✓ Lighting panels
- ✓ Power cables
- ✓ Control cables
- ✓ Earthing and Lightening system
- ✓ Fire alarm system
- ✓ Telephone system
- ✓ Intercommunication system
- ✓ VCS, Junction box
- ✓ Power socket
- ✓ ...