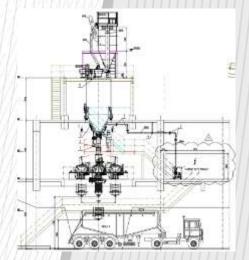

ant - 2020

Engineering, supply, Erection Supervision and commissioning an Automatic Bulk Truck Loading System Packing plant - Benisaf Cement plant MISE EN SERICE 2021 As part of this modernization, our services include: - Supply of a Low Voltage Switchboards SIVACON - Supply of an Auxilliary Control Center/marshalling panel equipped with S7-1500 PLC and

- Siemens ET200SP I/O system
- Supply of control system
- Supply of two bulk loading boxes equipped with TP1500 HMI and WINOXL-MU Weighing indicators
- Supply of a prefabricated electrical substation
- Supply of two UPS 10kVA/Backup 30 min
- Set of Junction boxes
- Set of local control boxes
- Set of Cables
- Set of Cable trays
- Earthing
- Electrotechnical sudies
- Automation programming
- Erection supervision, Test and commissioning









## IBAU Germany - Algeria Benisaf Cement Plant - 2020









Oyak Cement Plant Kribiclay Cameroun



### As part of this project, our services include:

- Basic Electrical Engineering:
  - Drawings list
  - Consumers list
  - ML/LV Single Line Diagram
  - Auxiliary distribution single line diagram
  - Technical specifications for all electrical and automation equipmen
  - Typical Diagram for MV / LV / Control Command equipment
  - Erection Standards
- Detail electrical engineering:
  - MV Network selectivity sudies
  - MV/LV Power Balance
  - Caneco MV/LV calculation note
  - Lighting and Earthing calculation note
  - Earthing, civil works and foundation earth.
  - Fire detection System
  - Instrumentation, Cable trays, Ventilation and Air conditioning
  - Equipment location in sub