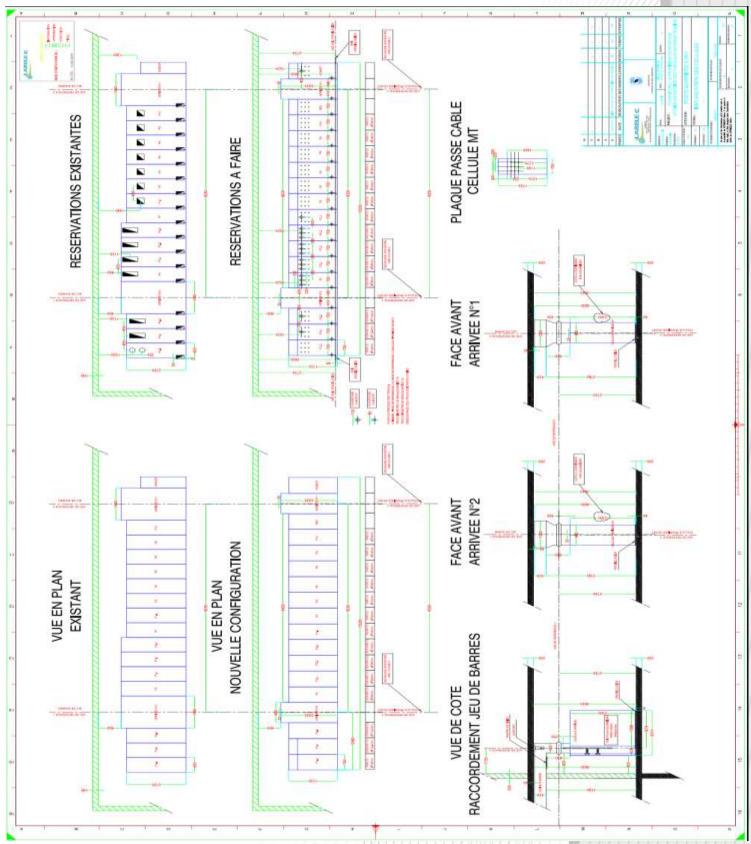

# Engineering

- ✓ Audits
- Preliminary engineering
- ✓ Detailed engineering
- ✓ Expertise, analyze, optimization
- ✓ Selectivity study
- ✓ Typical electrical drawings
- ✓ Single line diagram
- ✓ Consumers list
- ✓ Sensors list
- ✓ Installation engineering
- ✓ Equipment's implantation
- ✓ Cable tray routing engineering
- ✓ …