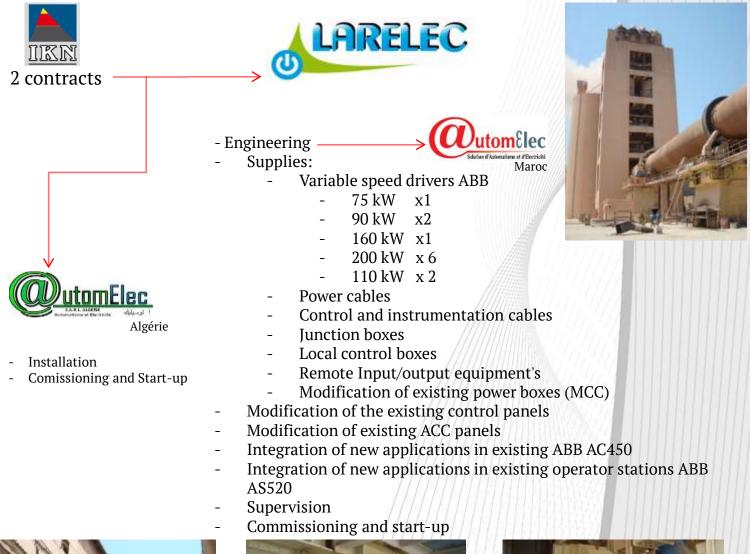

nts de Saida (S.CI.S)        | Algéria | 2017  |  |  |
| 38          | Cement company of Hamma Bouziane (S.CI.HB)   | Algéria | 2018  |  |  |
| 39          | Cement company of Sour El Ghozlane (S.C.SEG) | Algéria | 2018  |  |  |
| 40          | Cement company of Aïn El Kebira (S.C.AEK)    | Algéria | 2018  |  |  |
| 41          | Cement company of Tebessa (S.CI.T)           | Algéria | 2018  |  |  |
| 42          | Thyssenkrupp                                 | Algéria | 2019  |  |  |
| 43          | Cement company of Tebessa (S.CI.T)           | Algéria | 2019  |  |  |
| 44          | Lafarge                                      | Benin   | 2019  |  |  |
| 45          | Cement company of Sour El Ghozlane (S.C.SEG) | Algéria | 2019  |  |  |



# SCIB - Cement Factory Beni Saf - Algeria



















#### **SCIZ - CEMENT FACTORY ZAHANA** Algérie: 2010 - 2011

Revamping ; Supplies and installation of new lighting system for entire cement factory







- ✓ 8 Transformers LV/LV 40 kVA
- ✓ 1 Transformers LV/LV 25 kVA
- ✓ 9 Lighting panels :
  - S/S Homogenization
  - S/S Dryer
  - S/S Raw Mill
  - S/S Kiln
  - S/S Cooler
  - S/S Cement Mill
  - S/S Packing
  - S/S Utilities
  - S/S Crusher
- ✓ Lighting equipment's✓ Cables
- ✓ Earthing
- ✓ Cable trays and tubes







ZA-EC 1/1



## SCIS – CEMENT FACTORY OF SAIDA Algérie: 2011 & 2012

#### **Revamping of three (3) stackers**

- ✓ Limestone
- ✓ Clay
- ✓ Mixing

Engineering, supplies, installation and commissioning of the (3) stackers.

#### Nos prestations:

- **D** Engineering and Programming.
- □ Supplies:
  - Electrical