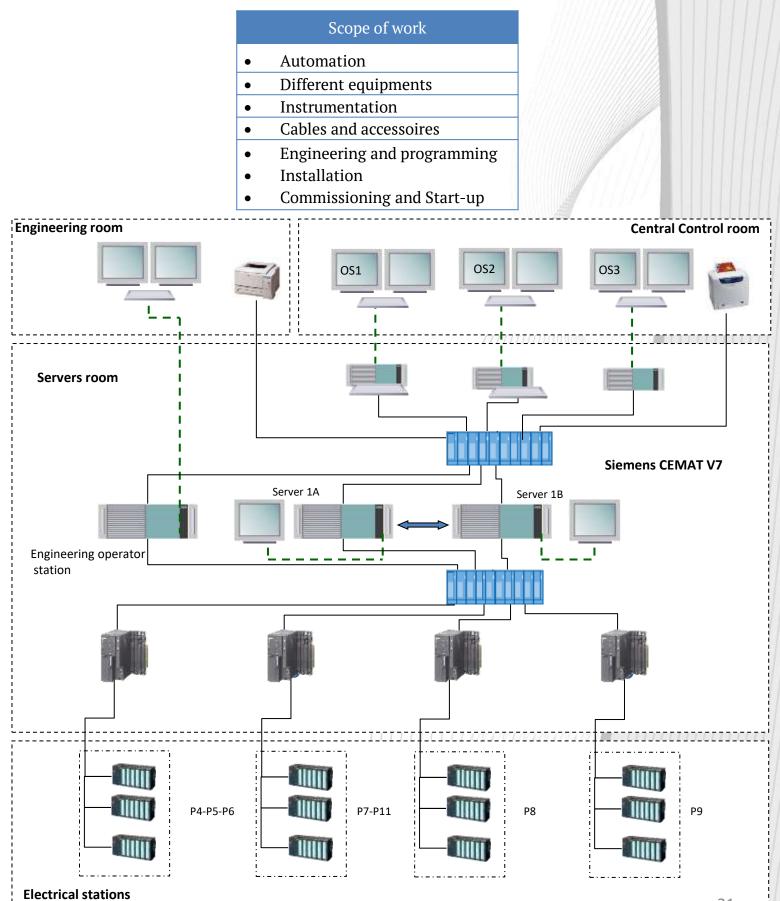

# Automatisation

- Expertise, Audit, Optimization
- Flow sheet
- Standards of programming
- Systems configuration
- Function analysis
- Realization of synoptics
- Programming
- Networks design and implementation of network links
- Programs simulation
- Training

#### Automation equipment's:

- ✓ SIEMENS, S5, S7 et CEMAT
- ✓ MODICON et SCHNEIDER
- ✓ ABB Automation
- ✓ ALLEN BRADLEY
- ✓ GEFANUC
- ✓ FOXBORO
- ✓ ...

# **Operator's Control Desk**